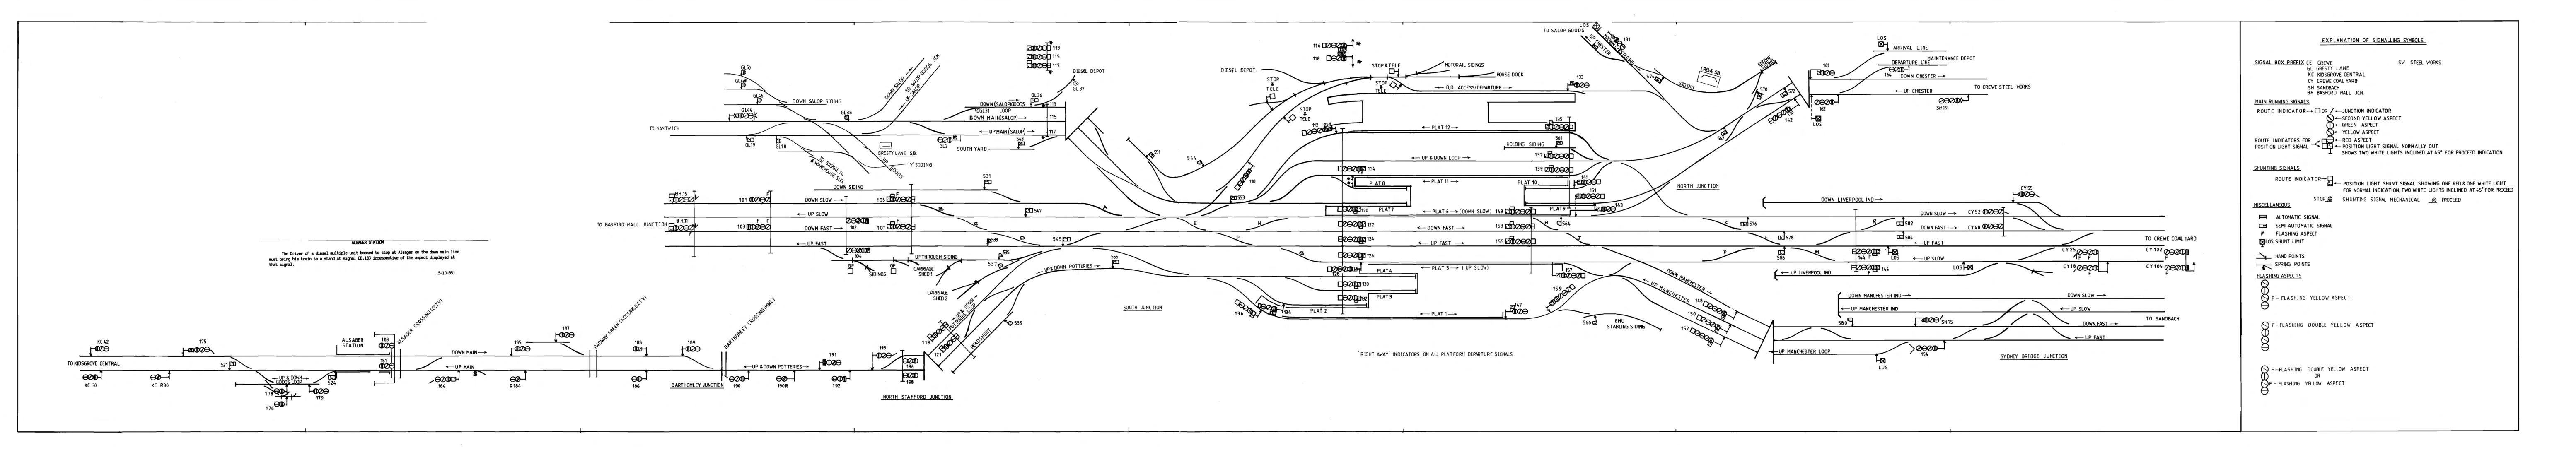

www.s-r-s.org.uk/membform.html

The attached diagram and list of route indications shows the resignalling of the Crewe station area and of the Kidsgrove to Crewe line controlled from a new signal box known as "Crewe" located on the down side of the Chester line opposite the existing Crewe North Junction box.

The following boxes will be abolished: -

Crewe South Junction Crewe Station "A" Crewe North Junction Alsager East Junction Alsager Station Radway Green

#### Between Crewe South Jn. and Gresty Lane

The up line between Crewe South Junction and Gresty Lane will become bi-directional. The Old Yard line alongside the down line from Gresty Lane to Crewe South Junction will become a down goods loop.

Certain signalling alterations will be carried out at Gresty Lane as depicted on the diagram. Signal GL.44 will have position 2 and 5 junction indicators added and signals GL.36 and GL.37 are new signals. Details of the routes of the Gresty Lane signals which will be altered are attached.

#### Between Kidsgrove and Crewe South Jn.

The line between North Stafford Junction and a point immediately on the Radway Green side of Barthomley level crossing (Barthomley Junction) will be singled. Signalling will be provided to allow trains from Crewe to proceed in the up direction over the down line from Barthomley Junction to Radway Green R.O.F. Sidings.

Permissive working will be authorised for freight trains on the "up and down" goods loop at Alsager.

Both lines between Crewe South Junction and North Stafford Junction will be bi-directional.

Alsager Station and Radway Green Level Crossings will be controlled by closed circuit television.

#### Between Crewe South Junction and Crewe North Jn.

All lines will be bi-directional.

#### Method of Signalling

The Track Circuit Block system will apply throughout the territory controlled from Crewe box also between that box and all adjacent boxes.

Permissive working will be authorised for passenger trains on all platform lines at Crewe and for freight trains on the "up and down" loop line.

General

Flashing aspects (Rule C.3.1.1) will be displayed at certain signals as follows:—

| Line      | Flashing double yellow at signal | Flashing single<br>yellow at signal | Indicates single<br>yellow at signal | with junction indication |
|-----------|----------------------------------|-------------------------------------|--------------------------------------|--------------------------|
| Down fast | BH.11                            | CE.103                              | CE.107                               | pos 4 — to up fast       |
| Down fast | CE.103                           | CE.107                              | CE.153                               | pos 1 — to down slow     |
| Down slow | CE.101                           | CE.105                              | CE.153                               | pos 1 — to down slow     |
|           |                                  | (with pos 4 junction                |                                      |                          |
|           |                                  | indicator)                          |                                      |                          |
| Up fast   | CY.102                           | CY.25                               | CE.144                               | pos 1 — to platform 5    |
| Up fast   | CY.25                            | CE.144                              | CE.126                               | pos 4 — to up slow       |
| Up slow   | CY.104                           | CY.18                               | CE.146                               | pos 4 — to up fast       |
| Up slow   | _                                | CE.146                              | CE.126                               | pos 4 — to up slow       |
|           |                                  | (with pos 4 junction                |                                      |                          |
|           |                                  | indicator)                          |                                      |                          |

**Alternative routes** are available from certain signals to a particular destination. A letter is shown against the relevant crossovers on the diagram and are referred to in the list of route indications to make clear the alternative routes available. The signals concerned are CE.105, CE.107, CE.124, CE.126, CE.128, CE.144, CE.146, CE.578 and CE.586.

The following signals will be fitted with route indicator boxes above the main aspects which will give a fibre-optic display of the route indication. Junction indicators (Rule C.3.1.4.) will also be displayed in these boxes, the relevant position appearing as a rectangular bar of white light instead of a row of five separate white lights:—

Down fast CE.107, CE.153, CE.124

Down slow CE.105

**Up fast** CE.144, CE.126

Up slow CE.146

All signal numbers shown on the diagram not prefixed by letters will be controlled by the new box. The signals will be plated with the numbers shown and prefixed CE.

#### **Permanent Speed Restrictions**

Subject to any temporary speed restrictions which may be imposed, the permanent speed restriction through Crewe Station will be raised to 80 mph on the fast lines and 75 mph on the slow lines.

Referring to the diagram the permanent speed restrictions through the various connections are as follows:—

| connection | lettere | d A | 60 mph |
|------------|---------|-----|--------|
| "          | ,,      | В   | 60 mph |
| ,,         | ,,      | С   | 60 mph |
| ,,         | ,,      | D   | 60 mph |
| ,,         | ,,      | М   | 60 mph |
| ,,         | ,,      | N   | 50 mph |
| ,,         | ,,      | Р   | 60 mph |
| ,,         | ,,      | R   | 60 mph |

All other connections between running lines will be 20 mph.

| Sig.<br>No | Aspect | Route/<br>Jcn.<br>Indr. | Route                     | Sig.     | Aspect | Route/<br>Jcn.<br>Indr. | Route                    |
|------------|--------|-------------------------|---------------------------|----------|--------|-------------------------|--------------------------|
|            | PL     | DD                      | DIESEL DEPOT              |          | MAIN   | Pos 1                   | PLATFORM 6 (via N.)      |
|            | MAIN   | 12                      | PLATFORM 12               |          | PL     | Pos 1                   | PLATFORM 6 (via N.)      |
|            | PL     | 12                      | PLATFORM 12               |          | MAIN   | _                       | DOWN FAST                |
|            | MAIN   | L                       | UP & DOWN LOOP            |          | MAIN   | U                       | UP FAST (via F.)         |
|            | PL     | L                       | UP & DOWN LOOP            | 7)       | MAIN   | Pos 4                   | UP FAST (via D.)         |
|            | MAIN   | 11                      | PLATFORM 11               |          | MAIN   | 5                       | PLATFORM 5 (via F.G.)    |
|            | PL     | 11                      | PLATFORM 11               |          | PL     | 5                       | PLATFORM 5 (via F.G.)    |
|            | MAIN   | В8                      | PLATFORM 8                | 107      | MAIN   | 5                       | PLATFORM 5 (via D.G.)    |
|            | PL     | В8                      | PLATFORM 8                | 71       | PL     | 5                       | PLATFORM 5 (via D.G.)    |
|            | MAIN   | В7                      | PLATFORM 7                |          | MAIN   | В4                      | PLATFORM 4               |
|            | PL     | В7                      | PLATFORM 7                |          | PL     | В4                      | PLATFORM 4               |
|            | MAIN   | _                       | PLATFORM 6                | <b>]</b> | MAIN   | В3                      | PLATFORM 3               |
|            | PL     | 6                       | PLATFORM 6                | ]        | PL     | В3                      | PLATFORM 3               |
| 105        | MAIN   | F                       | DOWN FAST (via A.E.)      |          | MAIN   | B2                      | PLATFORM 2               |
|            | MAIN   | Pos 4                   | DOWN FAST (via B.C.)      |          | PL     | B2                      | PLATFORM 2               |
| )<br>      | MAIN   | U                       | UP FAST (via A.E.F.)      | 7)       | MAIN   | 1                       | PLATFORM 1               |
| l          | MAIN   | Pos 5                   | UP FAST (via B.C.D.)      |          | PL     | 1                       | PLATFORM 1               |
|            | MAIN   | 5                       | PLATFORM 5 (via A.E.F.G.) |          | MAIN   | Р                       | UP & DOWN POTTERIES      |
|            | PL     | 5                       | PLATFORM 5 (via A.E.F.G.) | 7        | MAIN   | L                       | UP & DOWN POTTERIES LOOP |
|            | MAIN   | 5                       | PLATFORM 5 (via B.C.D.G.) |          | PL     | cs                      | CARRIAGE SHED 2          |
|            | PL     | 5                       | PLATFORM 5 (via B.C.D.G.) | 7        | PL     | TS                      | UP THROUGH SIDING        |
|            | MAIN   | В4                      | PLATFORM 4                |          | MAIN   | F                       | UP FAST                  |
|            | PL     | В4                      | PLATFORM 4                | 110      | PL     | _                       | UP FAST                  |
|            | MAIN   | В3                      | PLATFORM 3                |          | MAIN   | S                       | UP SLOW                  |
|            | PL     | В3                      | PLATFORM 3                |          | PL     | _                       | UP SLOW                  |
|            | MAIN   | B2                      | PLATFORM 2                |          | PL     | SG                      | DOWN SIDING              |
|            | PL     | B2                      | PLATFORM 2                | 7        | PL     | SY                      | SOUTH YARD               |
|            | MAIN   | 1                       | PLATFORM 1                |          | MAIN   | W                       | UP MAIN (SALOP)          |
|            | PL     | 1                       | PLATFORM 1                |          |        |                         |                          |
|            | PL     | DD                      | DIESEL DEPOT              |          |        |                         |                          |
| ·          | MAIN   | 12                      | PLATFORM 2                |          |        |                         |                          |
|            | PL     | 12                      | PLATFORM 12               |          |        |                         |                          |
|            | MAIN   | L                       | UP & DOWN LOOP            |          |        |                         |                          |
|            | PL     | L                       | UP & DOWN LOOP            | ]        |        |                         |                          |
|            | MAIN   | 11                      | PLATFORM 11               |          |        |                         |                          |
| 107        | PL     | 11                      | PLATFORM 11               | _        |        |                         |                          |
|            | MAIN   | B8                      | PLATFORM 8                |          |        |                         |                          |
|            | PL     | B8                      | PLATFORM 8                | _        |        |                         |                          |
|            | MAIN   | В7                      | PLATFORM 7                |          |        |                         |                          |
|            | PL .   | B7                      | PLATFORM 7                | <u> </u> |        |                         |                          |